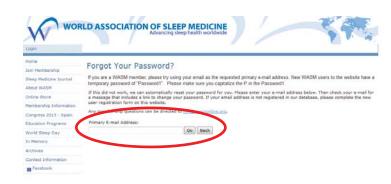

## **Instructions on How to Login / Change Your Password**



## Step 1

To login you must go to www.wasmonline.org and click on the "login".



## Step 2

Login with your email address as user name.

If you do not remember your password it can be retrieved by clicking on the "Forgot your Password" link.



## Step 3

Enter your primary email address and click on the "Go" button.





# Instructions on How to Login / Change Your Password (page 2)

## Step 4

You will receive an email at that email address giving you a link to go to that will help you change your password.



## Step 5

Enter the same password in both fields and click on the "Change" button.

## Step 6

After you complete step 5 you will be taken to your "My Information" page. Simply click on the www.wasmonline.org link at the top of the page to be redirected to the home page.