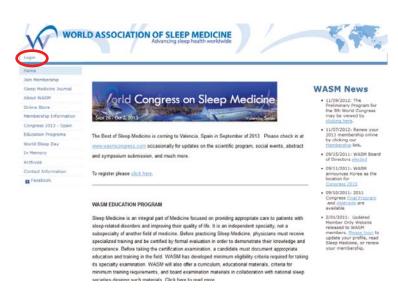

## **Instructions on How to Login / Change Your Password**



## Step 1

To login you must go to www.wasmonline.org and click on the "login".



## Step 2

Login with your email address as user name.

If you do not remember your password it can be retrieved by clicking on the "Forgot your Password" link.



## Step 3

Enter your primary email address and click on the "Go" button.





# Instructions on How to Login / Change Your Password (page 2)

## Step 4

You will receive an email at that email address giving you a link to go to that will help you change your password.



## Step 5

Enter the same password in both fields and click on the "Change" button.

## Step 6

After you complete step 5 you will be taken to your "My Information" page. Simply click on the www.wasmonline.org link at the top of the page to be redirected to the home page.