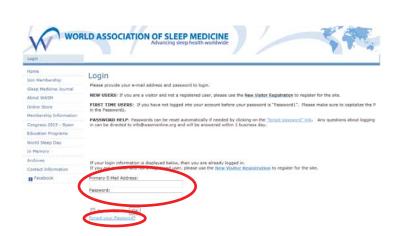

## Step 2

Login with your email address as user name.

If you do not remember your password it can be retrieved by clicking on the "Forgot your Password" link.