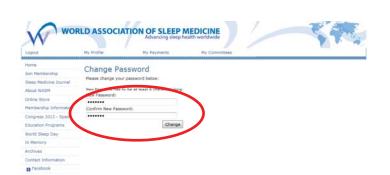

## Step 4

You will receive an email at that email address giving you a link to go to that will help you change your password.

## Step 5

Enter the same password in both fields and click on the "Change" button.